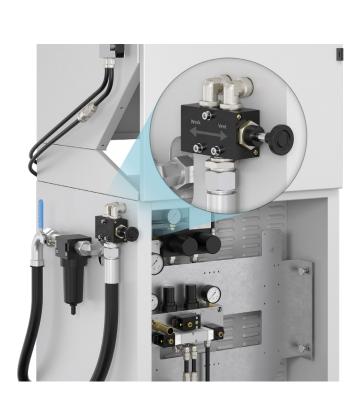

 Integration of an easy-to-use hand valve to reduce pump pressure via an additional valve block

- Adapted minimized stroke speed of the secondary pump with one handle
- Settings for working pump pressure stay untouched

## What we provide

- Integration of an additional valve block dedicated to the pump pressure
- Pump pressure reduction by simply turning over the hand valve while the application pressure setting stays untouched
- Installation, staff briefing, and dedicated guidelines