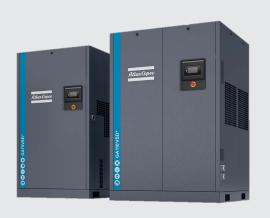

# Oil-injected rotary screw compressors GA7-110VSD+ (7-110kW/10-150HP)

## Why Atlas Copco Variable Speed Drive+ technology?

- On average 50% energy savings with an extensive flow range (20-100%).
- Integrated Elektronikon® Graphic controller controls the motor speed and high efficiency frequency inverter.
- No wasted idling times or blow-off losses during operation.
- Compressor can start/stop under full system pressure without the need to unload with special VSD+ motor.
- Eliminates peak current penalty during start-up.
- Minimizes system leakage due to a lower system pressure.