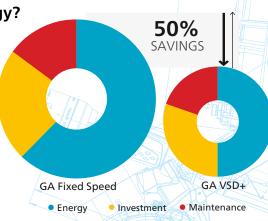

## Why Atlas Copco Variable Speed Drive+ technology?

- On average 50% energy savings with an extensive flow range (20-100%).
- Integrated Elektronikon® Graphic controller controls the motor speed and high efficiency frequency inverter.
- No wasted idling times or blow-off losses during operation.
- Compressor can start/stop under full system pressure without the need to unload with special VSD+ motor.
- Eliminates peak current penalty during start-up.
- Minimizes system leakage due to a lower system pressure.