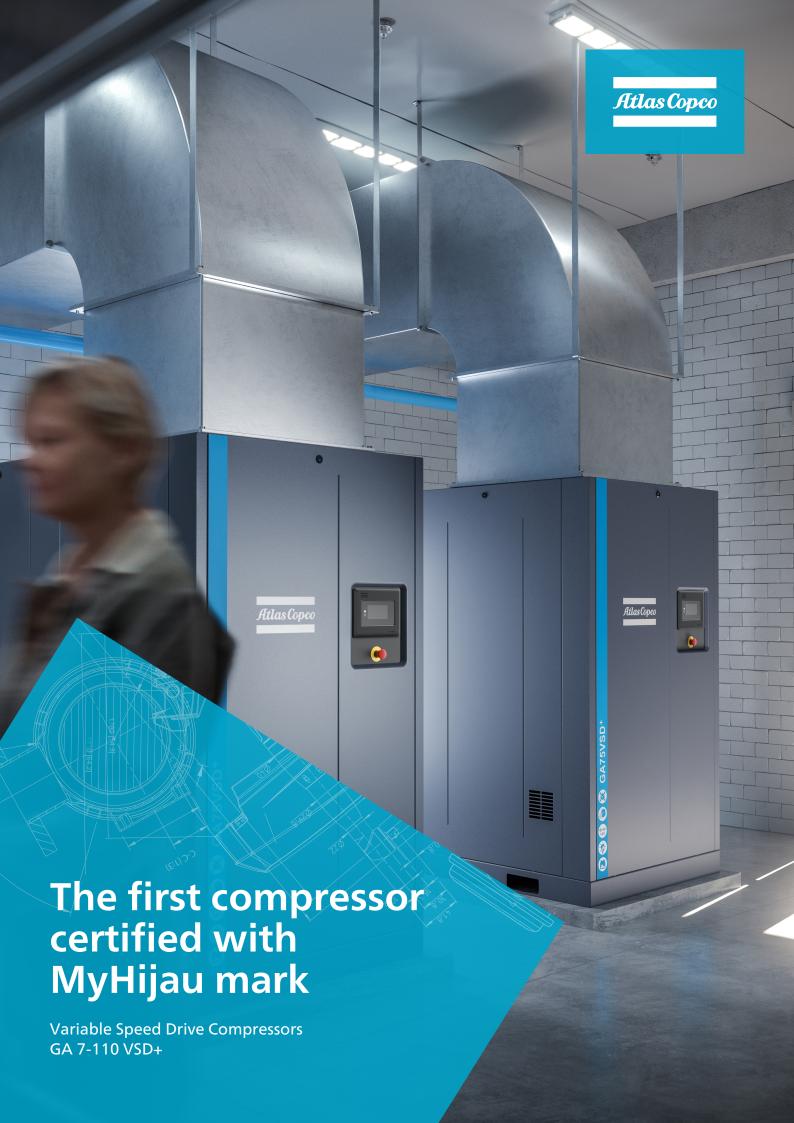

# Oil-injected rotary screw compressors GA7-110VSD+ (7-110kW/10-150HP)

## The first compressor awarded with MyHijau Mark

MyHIJAU is Malaysia's official green labelling scheme endorsed by the government of Malaysia, bringing together certified green products and services that meet local and international environmental standards under one single mark.